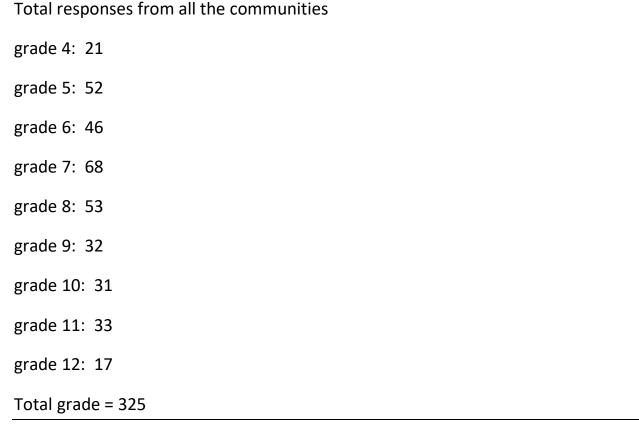

# Breakdown of responses: Question # 20 – MLTC Youth Survey Winter 2020

# 20. Does your community need more facilities or upgrades



#### Breakdown of responses: Grade 4

- 1. Canoe Lake Grade 4 response :
- 2. Clearwater River Dene Grade 4 response :

```
Mountain Bike trails

Walking paths
```

| Walking paths                                 |
|-----------------------------------------------|
| Walking paths                                 |
| Outdoor Hockey Rink, Summer Basketball Courts |
| Youth Centre upgrades                         |
| Outdoor Hockey Rink, Summer Basketball Courts |
| Outdoor Classroom                             |
| Walking paths                                 |
| Walking paths                                 |
| Mountain Bike trails                          |
| Mountain Bike trails                          |
| Outdoor Hockey Rink, Summer Basketball Courts |
| Outdoor Hockey Rink, Summer Bas